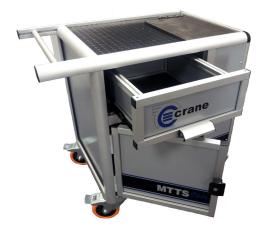

# **Mobile Tool Torque Station - MTTS**

The Mobile Tool Torque Station (MTTS) is a portable Tool station which also provides a reliable platform and surface to test the Torque readings of your Tools at the side of the production line and a useful storage trolley for all of your Tools and Torque testing equipment.

All MTTS trolleys are supplied with a lockable compartment for safe Tool storage and with a robust handle for easy pushing, pulling and manoeuvring.

For more information or for a quote, call +44 (0)1455 25 14 88 or email sales@crane-electronics.com.