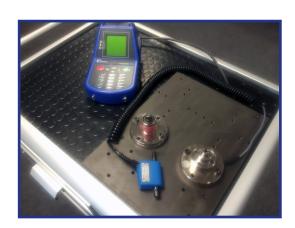

The MTTS is compatible with the complete range of Torque management and measurement Tools from Crane Electronics and can be supplied as a simple Tool station or equipped to your specifications.

The Mobile Tool Torque Station is perfect for the measurement of all continuous drive, impulse and hand Torque Tools.

# **Key Features:**

- ✓ Flexible design, light and easy to manoeuvre.
- ✓ Durable and robust wheels for portable line-side Tool testing
- ✓ Solutions for various Torque ranges from 0.2Nm upwards
- ✓ Optional Rotary or Static Torque Transducers
- ✓ Vertical or horizontal Transducer mounting available
- ✓ Optional Joint Kits for simulation of Hard and Soft Joints
- ✓ Optional Torque Data Collectors
- ✓ Can also be customised with printers, barcode scanners and various screen & panel options
- ✓ Can be configured to communicate with your system or Crane's OMS software