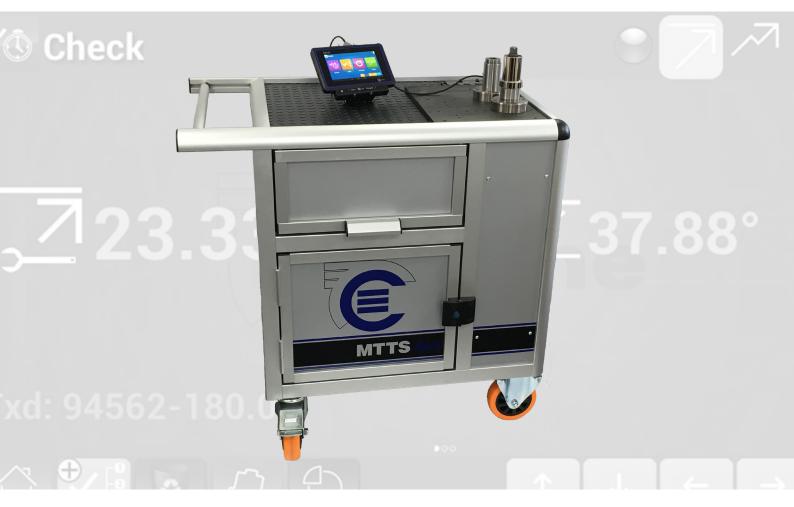

# **Mobile Tool Torque Station - MTTS**

The Mobile Tool Torque Station (MTTS) is a portable Tool station which also provides a reliable platform and surface to test the Torque readings of your Tools at the side of the production line and a useful storage trolley for all of your Tools and Torque testing equipment.

The MTTS is compatible with the complete range of Torque management and measurement Tools from Crane Electronics and can be supplied as a simple Tool station or equipped to your specifications.

The Mobile Tool Torque Station is perfect for the measurement of all continuous drive, impulse and hand Torque Tools.

# **Key Features:**

- ✓ Flexible design, light and easy to manoeuvre.
- ✓ Durable and robust wheels for portable line-side Tool testing
- ✓ Solutions for various Torque ranges from 0.2Nm upwards
- ✓ Optional Rotary or Static Torque Transducers
- ✓ Vertical or horizontal Transducer mounting available
- ✓ Optional Joint Kits for simulation of Hard and Soft Joints
- ✓ Optional Torque Data Collectors
- ✓ Can also be customised with printers, barcode scanners and various screen & panel options
- ✓ Can be configured to communicate with your system or Crane's OMS software

All MTTS trolleys are supplied with a lockable compartment for safe Tool storage and with a robust handle for easy pushing, pulling and manoeuvring.

For more information or for a quote, call +44 (0)1455 25 14 88 or email sales@crane-electronics.com.